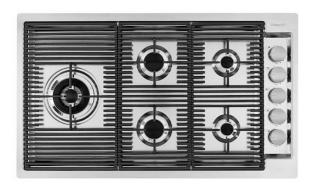

### **OPERA GAZ**

Gas hobs

Code: G440 F00

#### **DETAILS**

| Edge/Installation Type | Flush-mount   Top-mount                     |
|------------------------|---------------------------------------------|
| Material               | AISI 304 stainless steel                    |
| Texture                | Brushed in line                             |
| Supply                 | 220 - 240 V; 50/60 Hz                       |
| Dimensions             | 873x513 mm                                  |
| Base size              | 90cm                                        |
| Heating element        | Five burners                                |
| Built-in hole          | View technical data sheet                   |
| Grids                  | Cast iron grids and enamelled burner covers |

| Width           | 87 cm                                                                                                                                                                                                                                                                                      |
|-----------------|--------------------------------------------------------------------------------------------------------------------------------------------------------------------------------------------------------------------------------------------------------------------------------------------|
| Total power     | 9.500 W                                                                                                                                                                                                                                                                                    |
| Auxiliary       | 2 x 1.000 W                                                                                                                                                                                                                                                                                |
| Semirapid       | 2 x 1.750 W                                                                                                                                                                                                                                                                                |
| Triple crown    | 4.000 W                                                                                                                                                                                                                                                                                    |
| Safety          | Safety valve with quick-acting thermocouple                                                                                                                                                                                                                                                |
| Ignition        | Electric ignition under knob                                                                                                                                                                                                                                                               |
| Gas type        | Tested for installation with natural gas, LPG nozzle set included.                                                                                                                                                                                                                         |
| Type            | Gas Hob                                                                                                                                                                                                                                                                                    |
| FEATURES        |                                                                                                                                                                                                                                                                                            |
| Cast iron grids | Cast-iron is the ideal material for an hob grid, this due to the manifold properties characterising it: high heat capacity that improves cooking performance; high weight and stability that improve safety; sturdiness that preserves the hob's original aspect over time; easy cleaning. |
| Precise Power   | Flat burners with PrecisePower system: great control in flame-settings. Maximum precision in regulating the flame, thanks to the 10 pre-set levels of the PrecisePower system. And as a benefit, the nice and ultra-low look of the new Flat burners.                                      |