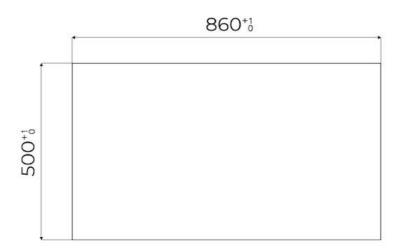

---------------------------------------------------------------------------------------------------------------|
| Ultra-flat hob      | Design meets functionality in the the ultra-flat models. Elegant grids that form a generously sized overall surface.                                                                                                                                                                               |
| Under-knob ignition | The utmost freedom of movement with electronic under-knob ignition, a common feature of all models that allows a one-hand ignition of the burner.                                                                                                                                                  |

### **TECHNICAL DATA**

# Foster ==



# Foster ==



FTS - cut out

FT - cut out





### **GALLERY**