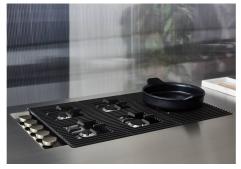

---------------------------------------------------------|
| Ultra-flat hob      | Design meets functionality in the the ultra-flat models. Elegant grids that form a generously sized overall surface.                                                                                                                                                                               |
| Under-knob ignition | The utmost freedom of movement with electronic under-knob ignition, a common feature of all models that allows a one-hand ignition of the burner.                                                                                                                                                  |

### **TECHNICAL DATA**

# Foster ==



# Foster ==



FTS - cut out

FT - cut out





### **GALLERY**