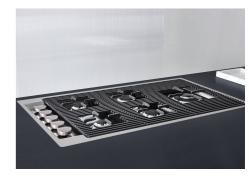

-------------------------------------------------------|
| Ultra-flat hob      | Design meets functionality in the the ultra-flat models. Elegant grids that form a generously sized overall surface.                                                                                                                                                                               |
| Under-knob ignition | The utmost freedom of movement with electronic under-knob ignition, a common feature of all models that allows a one-hand ignition of the burner.                                                                                                                                                  |

### **TECHNICAL DATA**

# Foster ==



# Foster ==



FTS - cut out

FT - cut out





### **GALLERY**