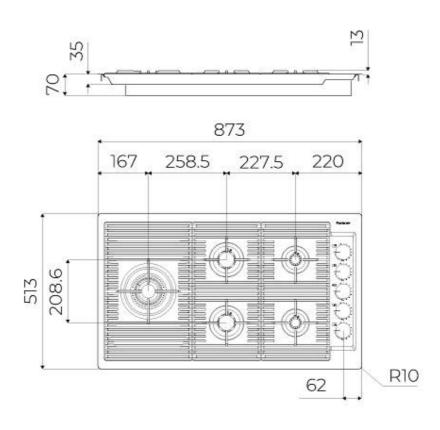

#### **DETAILS**

| Edge/Installation Type | Flush-mount   Top-mount                     |
|------------------------|---------------------------------------------|
| Material               | AISI 304 stainless steel                    |
| Texture                | Brushed in line                             |
| Supply                 | 220 - 240 V; 50/60 Hz                       |
| Dimensions             | 873x513 mm                                  |
| Base size              | 90cm                                        |
| Heating element        | Five burners                                |
| Built-in hole          | View technical data sheet                   |
| Grids                  | Cast iron grids and enamelled burner covers |

### **TECHNICAL DATA**