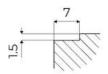

------------------------------------------------------------------------------|
| Ultra-flat hob      | Design meets functionality in the the ultra-flat models. Elegant grids that form a generously sized overall surface.                                                                                                                                                                               |
| Under-knob ignition | The utmost freedom of movement with electronic under-knob ignition, a common feature of all models that allows a one-hand ignition of the burner.                                                                                                                                                  |

### **TECHNICAL DATA**

# Foster ==



# Foster ==



FTS - cut out

FT - cut out





### **GALLERY**