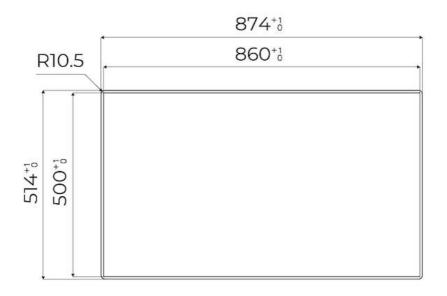

--------------------------------------------------------------------------------|
| Ultra-flat hob      | Design meets functionality in the the ultra-flat models. Elegant grids that form a generously sized overall surface.                                                                                                                                                                               |
| Under-knob ignition | The utmost freedom of movement with electronic under-knob ignition, a common feature of all models that allows a one-hand ignition of the burner.                                                                                                                                                  |

### **TECHNICAL DATA**

# Foster ==



# Foster ==



FTS - cut out

FT - cut out





### **GALLERY**