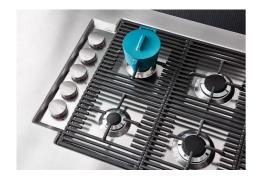

-----------------------------------------------------------|
| Ultra-flat hob      | Design meets functionality in the the ultra-flat models. Elegant grids that form a generously sized overall surface.                                                                                                                                                                               |
| Under-knob ignition | The utmost freedom of movement with electronic under-knob ignition, a common feature of all models that allows a one-hand ignition of the burner.                                                                                                                                                  |

### **TECHNICAL DATA**

# Foster ==



# Foster ==



FTS - cut out

FT - cut out





### **GALLERY**